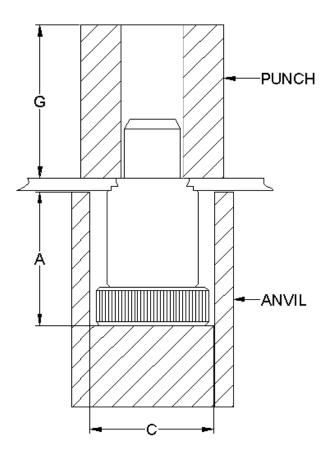

## **INSTALLATION OF CAPTIVE FASTENER CPN/CPR**

Prepare correct hole size in sheet material as specified in installation chart. With fastener resting in anvil, place hole in sheet over knurled area of fastener body. Place hole in punch over plunger pin and apply parallel squeezing force as specified, until top edge of body comes in contact with sheet.

| UNIFIED | Plunger Diameter Code | Anvil Dimensions |      |
|---------|-----------------------|------------------|------|
|         |                       | A ±              | C ±  |
|         | 04                    | .585             | .520 |

| METRIC | Plunger Diameter Code | Anvil Dimensions |       |
|--------|-----------------------|------------------|-------|
|        |                       | A±               | C ±   |
|        | 04                    | 14.86            | 13.21 |